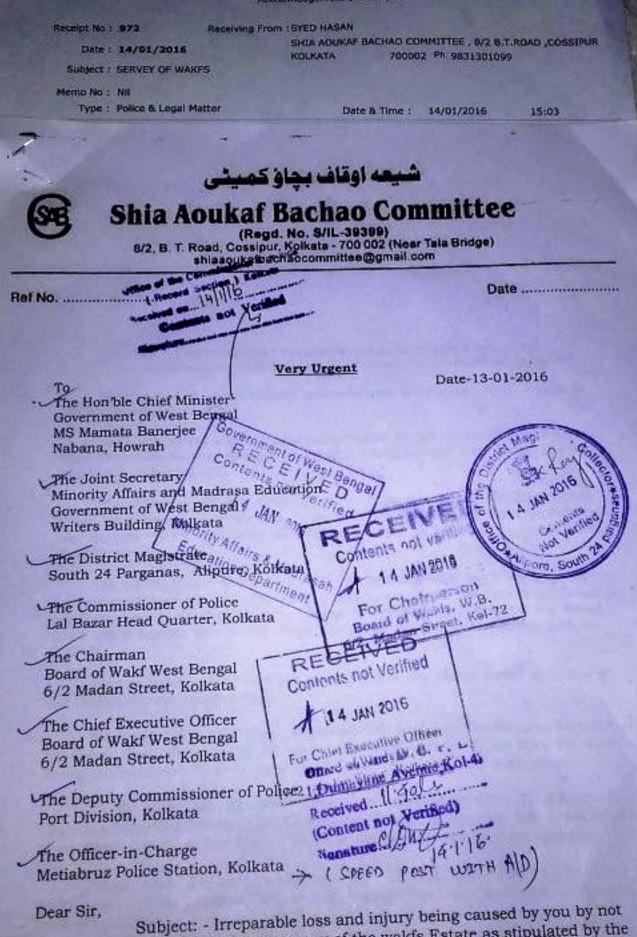

Department of Chief Minister's Office "NABANNA", West Bengal Secretarial, Howton - 711102

Acknowledgement of Receipts

Subject: - Inteparable loss and injury the state as stipulated by the making mandatory survey of the wakfs Estate as stipulated by the Wakf Act 1995 amended in 2013

## Shia Aoukaf Bachao Committee

(Regd. No. S/IL-39399) 8/2, B. T. Road, Cossipur, Kolkata - 700 002 (Near Tala Bridge) shiaaoukafbachaocommittee@gmail.com

415

Date .....

Ref No.

Re: - Our letters and reminders to you with regard to matters under subject as follows amongst others letter, dated-02-01-2016

With regard to above subject and reference, we enclose Xerox copies of our letter mentioned above.

Your indifferent and harmful misbehavior in not conducting survey of Wakf properties has encouraged land mafia, hooligans and anti-socials to grab Wakf properties and land.

The ISIS has already been found working deeply in Metiaburz. Their source of income and revenue is through extortion, grabbing Wakf properties and ransom. There is a reign of terror pervading in Metiaburz against Shia Wakf Properties.

On 09-01-2016 anti-social elements working with ISISI ideology have been attempting to grab a large piece of land belonging to the Shia Wakf Estate popularly known as New Karbala Chatra Ara Begum at P- 39 Garden Reach Road know known as Nawab Wajid Ali Shah Road P.S Metiabruz Kolkata-700024.

We are hereby informing the authorities of the above illegal activities of the ISIS dominated anti-socials.

We request you once again to immediately post large Police force from the Lal Bazar Head Quarters to the above said Wakf Estate. Please note the local Police authority will be influenced by the local anti-social and politicians.

Kindly note that the ISIS dominated anti-socials have threatened to destroy all the Wakf Estates of the Shias in Bengal if any objection is made to their illegal activities. The lives of Shias in Matiabruz are in serious danger.

Please find enclosed a Xerox copy of our letter dated-02-01-201 addressed to the administration and authorities for your reference and necessary action.

SP-RID HEMATAR PO <700012) E0113691911111N Canter Net1.(P-Oxdet312 TO STAFFICER IN CHARTE MAILARD P.S. KR. KATA, PTHE 200024 From:SELY. S.A.B.COMPLACE . ND-2 MET DUP HOSA PS:5.00.Ant:24.00 .14/01/2018 .12:57 Temestic.4.0% (Track on waw.indianost.gov.in))